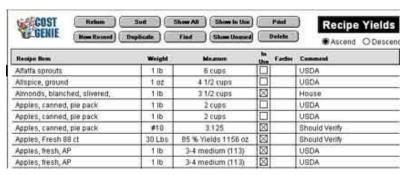

(WITH TBHQ FOR FRESHNESS), CORN SYRUP SOLIDS, DEXTROSE, HIGH FRUCTOSE CORN SYRUP, FRUCTOSE, GLYCERIN, CONTAINS 2% OR LESS OF COCOA (PROCESSED WITH ALKALI), POLYDEXTROSE, MODIFIED CORN STARCH, SALT, DRIED CREAM, CALCIUM CARBONATE, CORNSTARCH, LEAVENING (BAKING SODA, SODIUM ACID PYROPHOSPHATE, MONOCALCIUM PHOSPHATE, CALCIUM SULFATE), DISTILLED MONOGLYCERIDES, HYDROGENATED PALM KERNEL OIL, SODIUM STEAROYL LACTYLATE, GELATIN, COLOR ADDED, SOY LECITHIN, DATEM, NATURAL AND ARTIFICIAL FLAVOR, VANILLA EXTRACT, CARNAUBA WAX, XANTHAN GUM, VITAMIN A PALMITATE, YELLOW #5 LAKE, RED #40 LAKE, CARAMEL COLOR, NIACINAMIDE, BLUE #2 LAKE, REDUCED IRON, YELLOW #6 LAKE, PYRIDOXINE HYDROCHLORIDE (VITAMIN B<sub>1</sub>), CITRIC ACID, FOLIC ACID, RED #40, YELLOW #5, YELLOW #6, BLUE #2, BLUE #1.

## Ingredients



**Yields** 



Cap and Half



Wash



Ladle



Check Seals