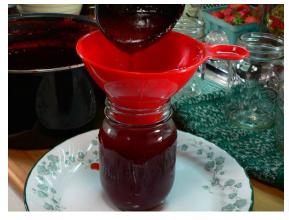

SOLIDS, DEXTROSE, HIGH FRUCTOSE CORN SYRUP, FRUCTOSE, GLYCERIN, CONTAINS 2% OR LESS OF COCOA (PROCESSED WITH ALKALI), POLYDEXTROSE, MODIFIED CORN STARCH, SALT, DRIED CREAM, CALCIUM CARBONATE, CORNSTARCH, LEAVENING (BAKING SODA, SODIUM ACID PYROPHOSPHATE, MONOCALCIUM PHOSPHATE, CALCIUM SULFATE), DISTILLED MONOGLYCERIDES, HYDROGENATED PALM KERNEL OIL, SODIUM STEAROYL LACTYLATE, GELATIN, COLOR ADDED, SOY LECITHIN, DATEM, NATURAL AND ARTIFICIAL FLAVOR, VANILLA EXTRACT, CARNAUBA WAX, XANTHAN GUM, VITAMIN A PALMITATE, YELLOW #5 LAKE, RED #40 LAKE, CARAMEL COLOR, NIACINAMIDE, BLUE #2 LAKE, REDUCED IRON, YELLOW #6 LAKE, PYRIDOXINE HYDROCHLORIDE (VITAMIN B<sub>1</sub>), CITRIC ACID, FOLIC ACID, RED #40, YELLOW #5, YELLOW #6, BLUE #2, BLUE #1.

## Ingredients



**Yields** 



Cap and Half



Wash



Ladle



Check Seals