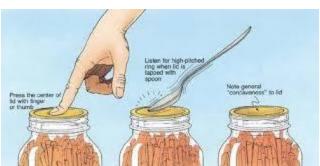

EXTROSE, HIGH FRUCTOSE CORN SYRUP, FRUCTOSE, GLYCERIN, CONTAINS 2% OR LESS OF COCOA (PROCESSED WITH ALKALI), POLYDEXTROSE, MODIFIED CORN STARCH, SALT, DRIED CREAM, CALCIUM CARBONATE, CORNSTARCH, LEAVENING (BAKING SODA, SODIUM ACID PYROPHOSPHATE, MONOCALCIUM PHOSPHATE, CALCIUM SULFATE), DISTILLED MONOGLYCERIDES, HYDROGENATED PALM KERNEL OIL, SODIUM STEAROYL LACTYLATE, GELATIN, COLOR ADDED, SOY LECITHIN, DATEM, NATURAL AND ARTIFICIAL FLAVOR, VANILLA EXTRACT, CARNAUBA WAX, XANTHAN GUM, VITAMIN A PALMITATE, YELLOW #5 LAKE, RED #40 LAKE, CARAMEL COLOR, NIACINAMIDE, BLUE #2 LAKE, REDUCED IRON, YELLOW #6 LAKE, PYRIDOXINE HYDROCHLORIDE (VITAMIN B<sub>1</sub>), CITRIC ACID, FOLIC ACID, RED #40, YELLOW #5, YELLOW #6, BLUE #2, BLUE #1.

## Ingredients



**Yields** 



Cap and Half



Wash



Ladle



Check Seals